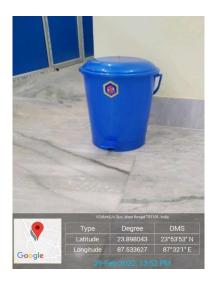

GAR COLLEGE



(Govt. Sponsored & Constituent college of the University of Burdwan) SURI, BIRBHUM, PIN – 731101, Ph. No. – 03462-255504

Website: surividyasagarcollege.org.in, e-mail::

surividyasagarcollege1942@gmail.com
This Institution is Ragging Free

7.1.2 The Institution has facilities and initiatives for

## (2) MANAGEMENT OF DEGRADABLE AND NON-DEGRADEABLE WASTE

For management of waste generated on campus, Suri Vidyasagar College has the following systems in place:

- a) Arrangements with Suri Municipality for management and collection of different waste items.
- b) Strategic placement of bins for collection and segregation of waste.
- c) Liquid waste dispersed through municipal drain system.
- d) Compost Pits for conversion of degradable waste into manure for use in gardening.





Solid Waste bin

Solid Waste bin

## SURI VIDYASAGAR COLLEGE



(Govt. Sponsored & Constituent college of the University of Burdwan) SURI, BIRBHUM, PIN – 731101, Ph. No. – 03462-255504

Website: surividyasagarcollege.org.in, e-mail::

surividyasagarcollege1942@gmail.com

This Institution is Ragging Free



Waste Management in college campus: **A:** Dustbin for solid and liquid waste, **B:** Large dustbin for solid non-biodegradable waste product; **C, D:** Reservoir for Solid bio-degradable waste product; **E:** Disposed of waste products to garbage carrying van from Suri municipality by NCC