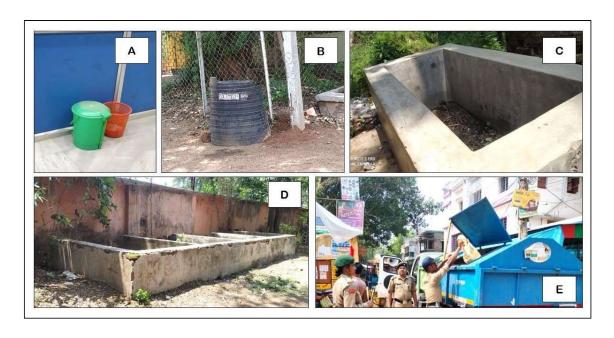

This Institution is Ragging Free

Waste Management in college campus: **A:** Dustbin for solid and liquid waste, **B:** Large dustbin for solid non-biodegradable waste product; **C, D:** Reservoir for Solid bio-degradable waste product; **E:** Disposed of waste products to garbage carrying van from Suri municipality by NCC