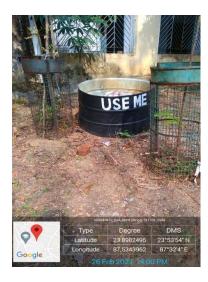

SAGAR COLLEGE



(Govt. Sponsored & Constituent college of the University of Burdwan) SURI, BIRBHUM, PIN – 731101, Ph. No. – 03462-255504

Website: surividyasagarcollege.org.in, e-mail::

surividyasagarcollege1942@gmail.com
This Institution is Ragging Free

7.1.2 The Institution has facilities and initiatives for

## (2) MANAGEMENT OF DEGRADABLE AND NON-DEGRADEABLE WASTE

For management of waste generated on campus, Suri Vidyasagar College has the following systems in place:

- a) Arrangements with Suri Municipality for management and collection of different waste items.
- b) Strategic placement of bins for collection and segregation of waste.
- c) Liquid waste dispersed through municipal drain system.
- d) Compost Pits for conversion of degradable waste into manure for use in gardening.





Solid Waste bin

Solid Waste bin

## SURI VIDYASAGAR COLLEGE



(Govt. Sponsored & Constituent college of the University of Burdwan) SURI, BIRBHUM, PIN – 731101, Ph. No. – 03462-255504

Website: surividyasagarcollege.org.in, e-mail::

surividyasagarcollege1942@gmail.com

This Institution is Ragging Free



Waste Management in college campus: **A:** Dustbin for solid and liquid waste, **B:** Large dustbin for solid non-biodegradable waste product; **C, D:** Reservoir for Solid bio-degradable waste product; **E:** Disposed of waste products to garbage carrying van from Suri municipality by NCC